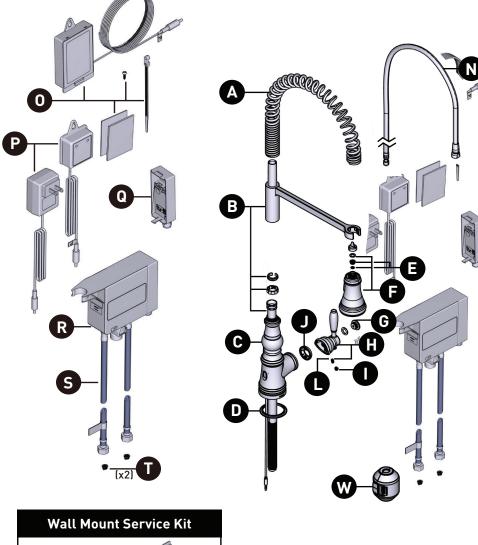

## Single Handle Pre-Rinse Spring Pulldown Kitchen Faucet MODELS: S73104EW Series

Kit Number

Finish

ID

|   | טו | Kit Number | FINISN                                                                        |
|---|----|------------|-------------------------------------------------------------------------------|
|   | *A | 197884     | See below                                                                     |
| İ | *B | 197883     | See below                                                                     |
|   | *C | 214775     | See below                                                                     |
| P | D  | 143338     | Use with: Chrome, Spot<br>Resist Stainless, Brushed<br>Gold, Polished Nickel  |
|   |    | 143338BL   | Use with: Matte Black,<br>Oil Rubbed Bronze                                   |
|   | E  | 141025     | N/A                                                                           |
|   | *F | 214776     | See below                                                                     |
|   | G  | 195366     | (Ceramic)                                                                     |
|   | *G | 195367     | See below                                                                     |
|   | *H | 195369     | See below                                                                     |
|   | *  | 152859     | Use with all finishes except<br>SRS                                           |
|   |    | 152859CSL  | Use with Classic Stainless<br>/ SRS                                           |
|   | *J | 160660     | See below                                                                     |
|   | K  | 193774     | N/A                                                                           |
|   | L  | 155023     | N/A                                                                           |
|   | М  | 118305     | N/A                                                                           |
|   | N  | 150259     | Chrome                                                                        |
|   |    | 150259CST  | Classic Satine (Use with Spot Resist Stainless)                               |
|   |    | 191751BL   | Use with: Matte Black,<br>Polished Nickel, Brushed<br>Gold, Oil Rubbed Bronze |
| ĺ | 0  | 177567     | N/A                                                                           |
|   | Р  | 169031     | N/A                                                                           |
| İ | Q  | 188031     | N/A                                                                           |
|   | R  | 177569     | N/A                                                                           |
| İ | S  | 177572     | N/A                                                                           |
|   | T  | 197171     | N/A                                                                           |
| İ | U  | 177566     | N/A                                                                           |
|   | ٧  | 176787     | N/A                                                                           |
|   | W  | 195361     | N/A                                                                           |
|   |    |            |                                                                               |

| *Finish Determined by Suffix      |                                                                                         |  |
|-----------------------------------|-----------------------------------------------------------------------------------------|--|
| Finish                            | Description                                                                             |  |
| C<br>SRS<br>BL<br>NL<br>BG<br>ORB | Chrome Spot Resist Stainless Matte Black Polished Nickel Brushed Gold Oil Rubbed Bronze |  |