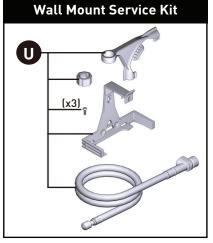

## Single Handle Pre-Rinse Spring Pulldown Kitchen Faucet MODELS: S73104EW Series

Kit Number

Finish

ID

|   | טו | Kit Number | FINISN                                                                        |
|---|----|------------|-------------------------------------------------------------------------------|
|   | *A | 197884     | See below                                                                     |
| İ | *B | 197883     | See below                                                                     |
|   | *C | 214775     | See below                                                                     |
| P | D  | 143338     | Use with: Chrome, Spot<br>Resist Stainless, Brushed<br>Gold, Polished Nickel  |
|   |    | 143338BL   | Use with: Matte Black,<br>Oil Rubbed Bronze                                   |
|   | E  | 141025     | N/A                                                                           |
|   | *F | 214776     | See below                                                                     |
|   | G  | 195366     | (Ceramic)                                                                     |
|   | *G | 195367     | See below                                                                     |
|   | *H | 195369     | See below                                                                     |
|   | *  | 152859     | Use with all finishes except<br>SRS                                           |
|   |    | 152859CSL  | Use with Classic Stainless<br>/ SRS                                           |
|   | *J | 160660     | See below                                                                     |
|   | K  | 193774     | N/A                                                                           |
|   | L  | 155023     | N/A                                                                           |
|   | М  | 118305     | N/A                                                                           |
|   | N  | 150259     | Chrome                                                                        |
|   |    | 150259CST  | Classic Satine (Use with Spot Resist Stainless)                               |
|   |    | 191751BL   | Use with: Matte Black,<br>Polished Nickel, Brushed<br>Gold, Oil Rubbed Bronze |
| ĺ | 0  | 177567     | N/A                                                                           |
|   | Р  | 169031     | N/A                                                                           |
| İ | Q  | 188031     | N/A                                                                           |
|   | R  | 177569     | N/A                                                                           |
| İ | S  | 177572     | N/A                                                                           |
|   | T  | 197171     | N/A                                                                           |
| İ | U  | 177566     | N/A                                                                           |
|   | ٧  | 176787     | N/A                                                                           |
|   | W  | 195361     | N/A                                                                           |
|   |    |            |                                                                               |